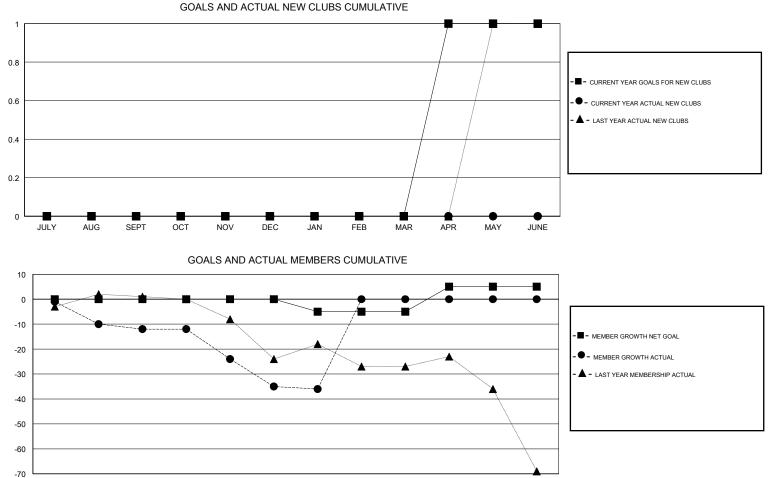

#### GMT CA

| Clubs                 |               |           |               | Members               |                           |                         |                                                    |  |  |
|-----------------------|---------------|-----------|---------------|-----------------------|---------------------------|-------------------------|----------------------------------------------------|--|--|
| RESULTS FOR 2018-2019 |               |           |               | RESULTS FOR 2018-2019 |                           |                         |                                                    |  |  |
| QUARTER               | NEW CLUB GOAL | NEW CLUBS | DROPPED CLUBS | QUARTER               | MEMBER GROWTH NET<br>GOAL | MEMBER GROWTH<br>ACTUAL | DROPPED<br>MEMBERS ACTUAL<br>(including transfers) |  |  |
| JULY/AUG/SEPT         | 0             | 0         | 0             | JULY/AUG/SEPT         | 0                         | 23                      | 32                                                 |  |  |
| OCT/NOV/DEC           | 0             | 0         | 0             | OCT/NOV/DEC           | 0                         | 25                      | 45                                                 |  |  |
| JAN/FEB/MAR           | 0             | 0         | 1             | JAN/FEB/MAR           | -5                        | 11                      | 9                                                  |  |  |
| APR/MAY/JUNE          | 1             | 0         | 0             | APR/MAY/JUNE          | 10                        | 0                       | 0                                                  |  |  |

JULY AUG SEPT OCT NOV DEC JAN FEB MAR APR MAY JUNE

| DROPPED CLUBS: 1 |         | 30 CLUBS OF 63 ADDED 1 OR MORE<br>NEW MEMBERS | GENDER DISTRIBUTION   MALE 1,006 (72.43%)   FEMALE 383 (27.57%) |  |     |
|------------------|---------|-----------------------------------------------|-----------------------------------------------------------------|--|-----|
| DROPPED MEMBERS  |         |                                               | Women Percentage Fiscal Year Goal: 30%                          |  |     |
| DECEASED         | 11      | CLICK HERE FOR CUMULATIVE                     | TOTAL FAMILY UNIT MEMBERS                                       |  | 164 |
| CLUB CANCELLED   | 0<br>75 | MEMBERSHIP DATA                               | FAMILY MEMBERS PAYING HALF<br>DUES                              |  | 82  |
| TOTAL            | 86      |                                               |                                                                 |  |     |